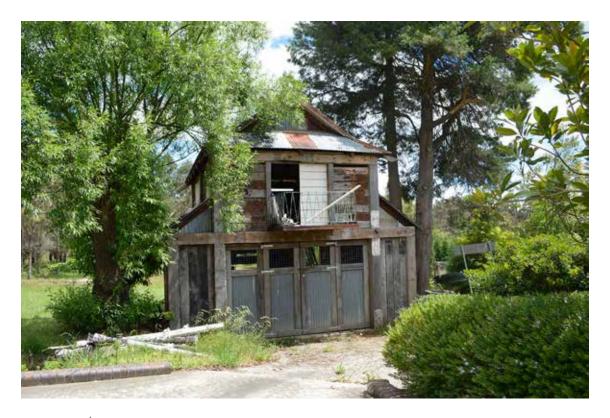

**Figure 10** | View of the rear of the house; note the outdoor barbecue chimney on the left

**Figure 11** *View of the house form a distance* 

**Figure 12** | *View of the timber shed* 

**Figure 13** *View of the lawn beyond the carpark* 