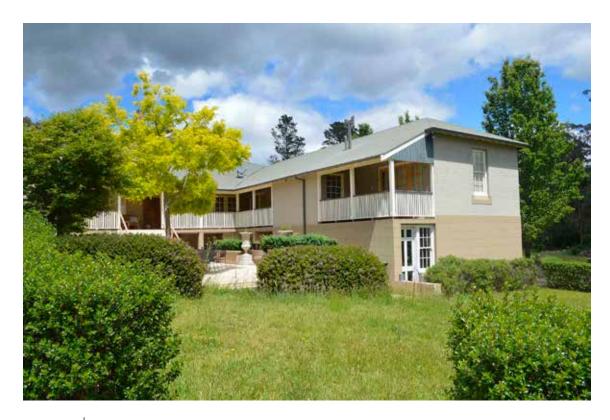

**Figure 10** | View of the rear of the house; note the outdoor barbecue chimney on the left

**Figure 11** *View of the house form a distance* 

**Figure 12** | *View of the timber shed* 

**Figure 13** *View of the lawn beyond the carpark* 

**Figure 14**  $\mid$  *View of one of the oval gardens* 

**Figure 15** | View down towards the north-west corner, towards the dam

**Figure 16**  $\mid$  *View of the house from the lower end of the lawn* 