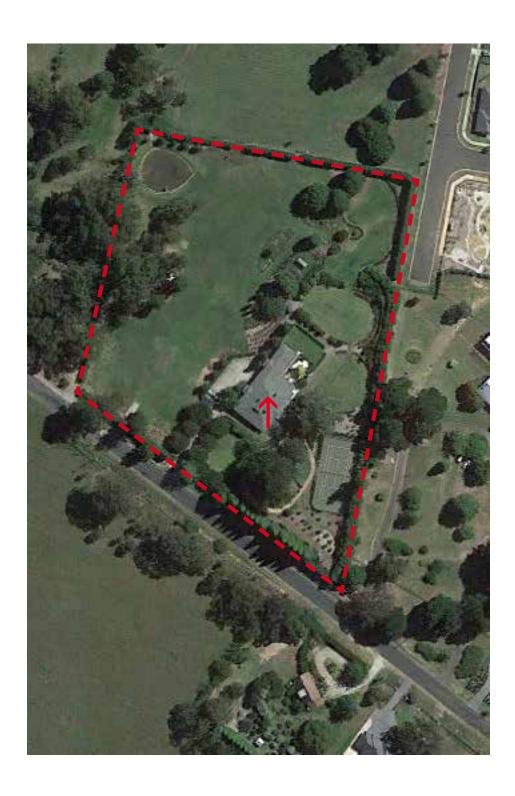

**Figure 2**  $\mid$  Aerial view of the site; Suttor House is marked with an arrow