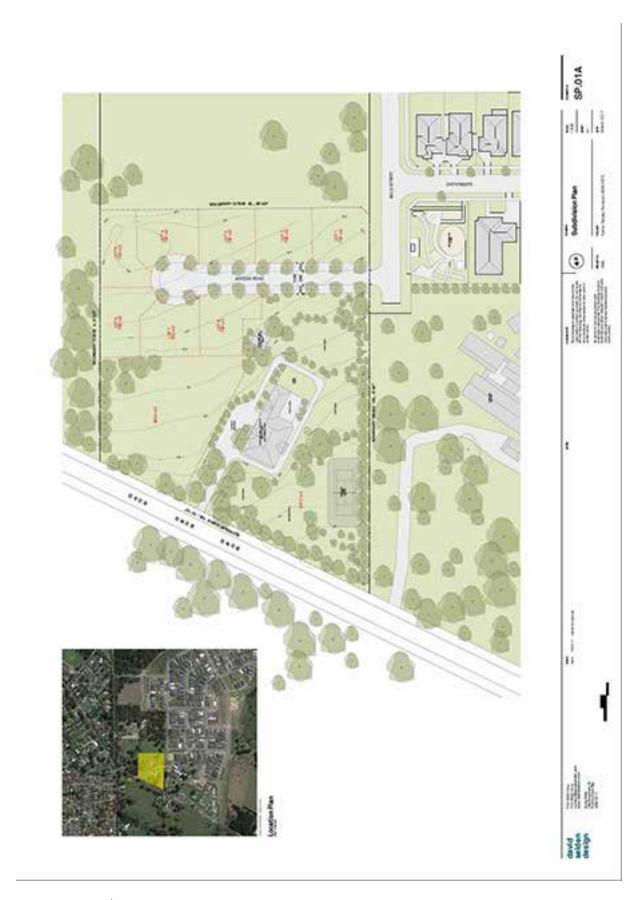

### **6.3 DOCUMENTS**

The proposals are described and documented in architectural plans prepared by David Selden Design and survey plans prepared by RW Surveys P/L. The subdivision plans generally describe the physical aspects of the proposed development and this heritage assessment was based on the subdivision proposal submitted to council.

**Figure 19** | Subdivision plan for the proposed development