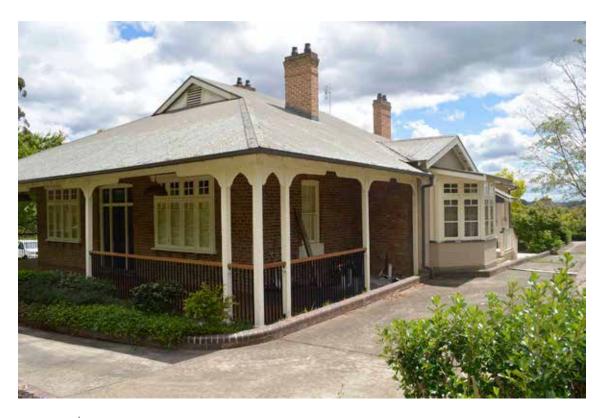

**Figure 7** | The first view of Suttor House; from the entrance; the carpark is to the left

**Figure 8** | View of the east side of the house; the carpark is behind the house

**Figure 9** | View of the rear extension

**Figure 10** | View of the rear of the house; note the outdoor barbecue chimney on the left

**Figure 11** *View of the house form a distance* 

**Figure 12** | *View of the timber shed* 

**Figure 13** *View of the lawn beyond the carpark* 