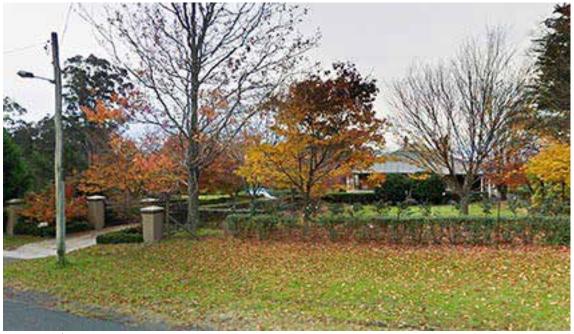

#### 3.3 PHOTOGRAPHS

The photographs on the following pages describe the site and the adjoining heritage item in its setting and existing condition.

**Figure 3** View of the site looking south-east along Bong Road; the shed is visible marked with an arrow