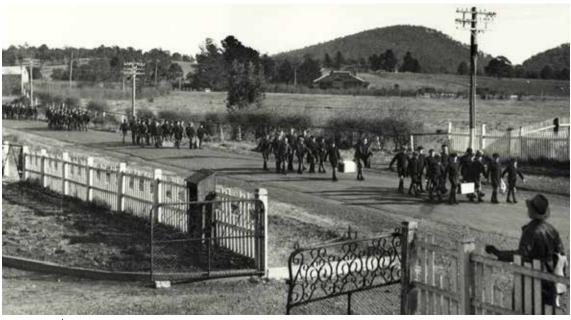

#### 2.2.1 Illustrations

No historic images of the site have been located in the Berrima District Historical Society or the PICMAN database of the Mitchell Library.

**Figure 1** A group of children from the Mittagong Farm Home for Boys on the march; c. 1947 (Source: Illawarra Advetiser)