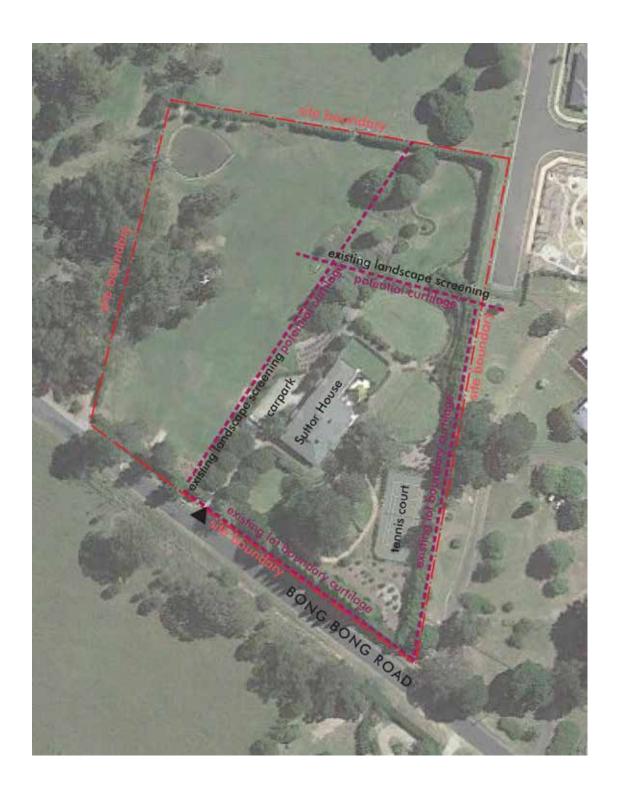

**Figure 2**  $\mid$  Aerial view of the site; Suttor House is marked with an arrow