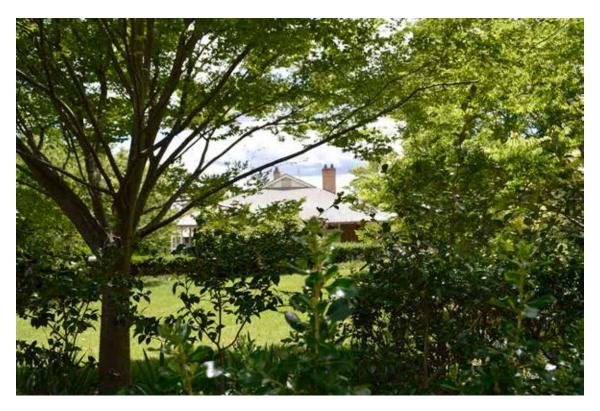

**Figure 17** | View of the front in summer; Suttor House is barely visible through the vegetation