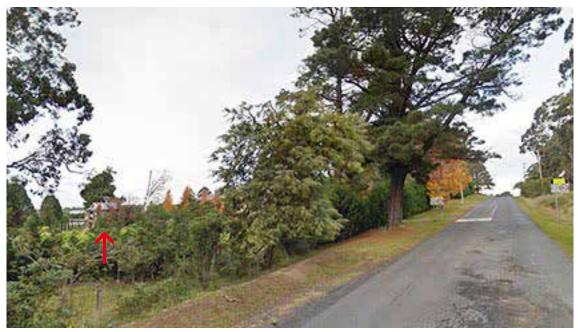

#### 3.3 PHOTOGRAPHS

The photographs on the following pages describe the site and the adjoining heritage item in its setting and existing condition.

**Figure 3** View of the site looking south-east along Bong Road; the shed is visible marked with an arrow